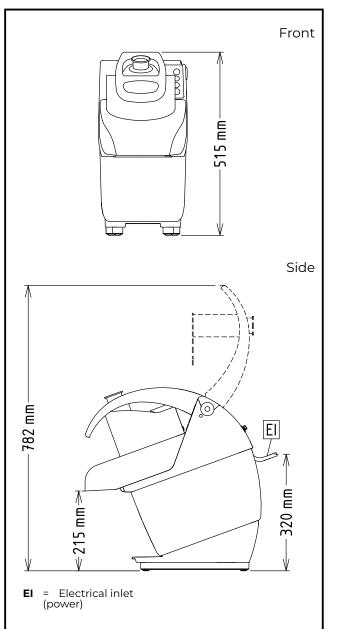

# Electric

| Supply voltage:<br>600420 (DTRSY1VI)                         | 220-240 V/1N ph/50 Hz<br>200-240/380-440 V/3           |
|--------------------------------------------------------------|--------------------------------------------------------|
| 600422 (DTRSY1V3I)<br>Electrical power, max:<br>Total Watts: | 200-240/380-440 V/3<br>ph/50/60 Hz<br>0.5 kW<br>0.5 kW |
| Capacity:                                                    |                                                        |
| Performance (up to):                                         | 550 kg/hour                                            |
| Key Information:                                             |                                                        |
| External dimensions,<br>Width:                               | 252 mm                                                 |
| External dimensions,<br>Depth:                               | 500 mm                                                 |
| External dimensions,<br>Height:<br>Shipping weight:          | 515 mm<br>24 kg                                        |