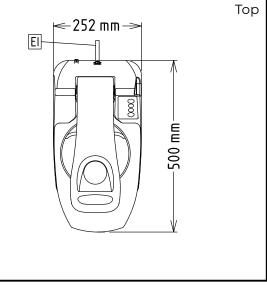

# Electric

| Supply voltage:<br>600420 (DTRSY1VI)                         | 220-240 V/1N ph/50 Hz<br>200-240/380-440 V/3           |
|--------------------------------------------------------------|--------------------------------------------------------|
| 600422 (DTRSY1V3I)<br>Electrical power, max:<br>Total Watts: | 200-240/380-440 V/3<br>ph/50/60 Hz<br>0.5 kW<br>0.5 kW |
| Capacity:                                                    |                                                        |
| Performance (up to):                                         | 550 kg/hour                                            |
| Key Information:                                             |                                                        |
| External dimensions,<br>Width:                               | 252 mm                                                 |
| External dimensions,<br>Depth:                               | 500 mm                                                 |
| External dimensions,<br>Height:<br>Shipping weight:          | 515 mm<br>24 kg                                        |